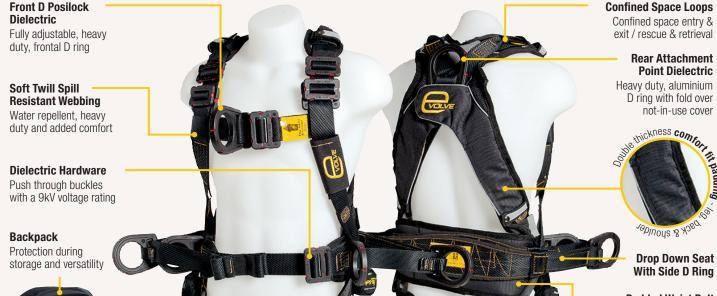

## **DI-ELECTRIC UTILITIES HARNESS**

**APPLICATIONS** Fall Arrest • Restraint Technique • Work Positioning • Rescue & Recovery • Confined Space

D ring with fold over

**Drop Down Seat** 

### **Padded Waist Belt** With Side D Rings

Comfort, support and work positioning

> Suspension Trauma Straps